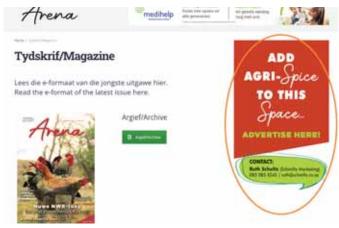

#### www.nwkarena.co.za

See web zone layout on page 4

| Zone | Page                       | Description of advertising space                                                             | Size of advert (W x H)                                                                         | WEB RATE WEB ONLY (per month) | SPECIAL WEB RATE  MAGAZINE AND WEB* (per month) |
|------|----------------------------|----------------------------------------------------------------------------------------------|------------------------------------------------------------------------------------------------|-------------------------------|-------------------------------------------------|
| 1    | Home page                  | Banner next to NWK Arena logo<br>(Can be seen on every page on top)                          | 728 x 90 pixels                                                                                | R8 000                        | R5 650                                          |
| 2    | Home page                  | BLOCK ADVERT On top of Facebook on the right-hand side                                       | 340 x 470 pixels                                                                               | R6 950                        | R4 900                                          |
| 3    | Home page                  | Banner at the bottom of the home page, just before sponsored content                         | 970 x 90 pixels                                                                                | R5 900                        | R4 100                                          |
| 4    | Article zone<br>(Option A) | BLOCK ADVERT Advertisement to be placed on top on the right-hand side of ALL articles        | 345 x 215 pixels                                                                               | R8 000                        | R5 650                                          |
|      | Article zone<br>(Option B) | BLOCK ADVERT Advertisement to be placed on top on the right-hand side of ONE page's articles | 345 x 215 pixels                                                                               | R5 900                        | R4 100                                          |
| 5    | Magazine                   | BLOCK ADVERT  Vertical advert on the right-hand side of the page                             | 345 x 550 pixels                                                                               | R4 800                        | R3 400                                          |
| 6    | Home page                  | Digitorial                                                                                   | Max 500 words article, max<br>2 photos and a company logo                                      | R5 900                        | R4 150                                          |
|      | Home page                  | Video/Podcast                                                                                | Video OR podcast with a heading<br>and short description what the<br>video or podcast is about | R5 900                        | R4 150                                          |

## **WEB ZONES**

Zone 1

Home page: https://www.nwkarena.co.za/

Zone 4 Article zone: https://www.nwkarena.co.za/2023/08/07/

Zone 2

Home page: https://www.nwkarena.co.za/

Zone 5 Magazine: https://www.nwkarena.co.za/tydskrif-magazine/