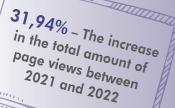

#### NWK has 11 680 Facebook followers.

Expand your business footprint even more, by also advertising on the *NWK Arena* website. For more information on the *NWK Arena* website advertisement options, see page 3 and 4.